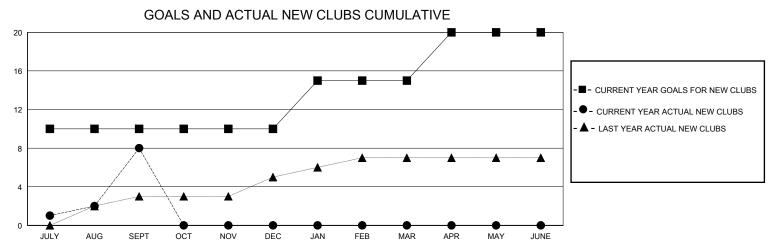

## District 321C1

Results as of: 9/30/2023

| GMT:                  |               |           | GMT CA        |                       |                        |                         |                                                    |  |  |
|-----------------------|---------------|-----------|---------------|-----------------------|------------------------|-------------------------|----------------------------------------------------|--|--|
| Clubs                 |               |           |               | Members               |                        |                         |                                                    |  |  |
| RESULTS FOR 2023-2024 |               |           |               | RESULTS FOR 2023-2024 |                        |                         |                                                    |  |  |
| QUARTER               | NEW CLUB GOAL | NEW CLUBS | DROPPED CLUBS | QUARTER MEM           | BER GROWTH NET<br>GOAL | MEMBER GROWTH<br>ACTUAL | DROPPED<br>MEMBERS ACTUAL<br>(including transfers) |  |  |
| JULY/AUG/SEPT         | 10            | 8         | 1             | JULY/AUG/SEPT         | 0                      | 360                     | 240                                                |  |  |
| OCT/NOV/DEC           | 0             | 0         | 0             | OCT/NOV/DEC           | 20                     | 0                       | 0                                                  |  |  |
| JAN/FEB/MAR           | 5             | 0         | 0             | JAN/FEB/MAR           | 2                      | 0                       | 0                                                  |  |  |
| APR/MAY/JUNE          | 5             | 0         | 0             | APR/MAY/JUNE          | 0                      | 0                       | 0                                                  |  |  |