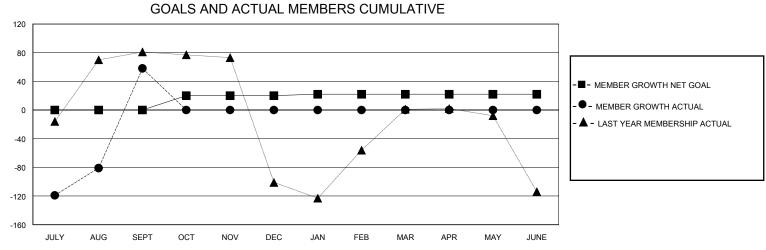

## District 321C1

Results as of: 9/30/2023

| GMT:                  |               |           | GMT CA        |                       |                        |                         |                                                    |  |  |
|-----------------------|---------------|-----------|---------------|-----------------------|------------------------|-------------------------|----------------------------------------------------|--|--|
| Clubs                 |               |           |               | Members               |                        |                         |                                                    |  |  |
| RESULTS FOR 2023-2024 |               |           |               | RESULTS FOR 2023-2024 |                        |                         |                                                    |  |  |
| QUARTER               | NEW CLUB GOAL | NEW CLUBS | DROPPED CLUBS | QUARTER MEM           | BER GROWTH NET<br>GOAL | MEMBER GROWTH<br>ACTUAL | DROPPED<br>MEMBERS ACTUAL<br>(including transfers) |  |  |
| JULY/AUG/SEPT         | 10            | 8         | 1             | JULY/AUG/SEPT         | 0                      | 360                     | 240                                                |  |  |
| OCT/NOV/DEC           | 0             | 0         | 0             | OCT/NOV/DEC           | 20                     | 0                       | 0                                                  |  |  |
| JAN/FEB/MAR           | 5             | 0         | 0             | JAN/FEB/MAR           | 2                      | 0                       | 0                                                  |  |  |
| APR/MAY/JUNE          | 5             | 0         | 0             | APR/MAY/JUNE          | 0                      | 0                       | 0                                                  |  |  |